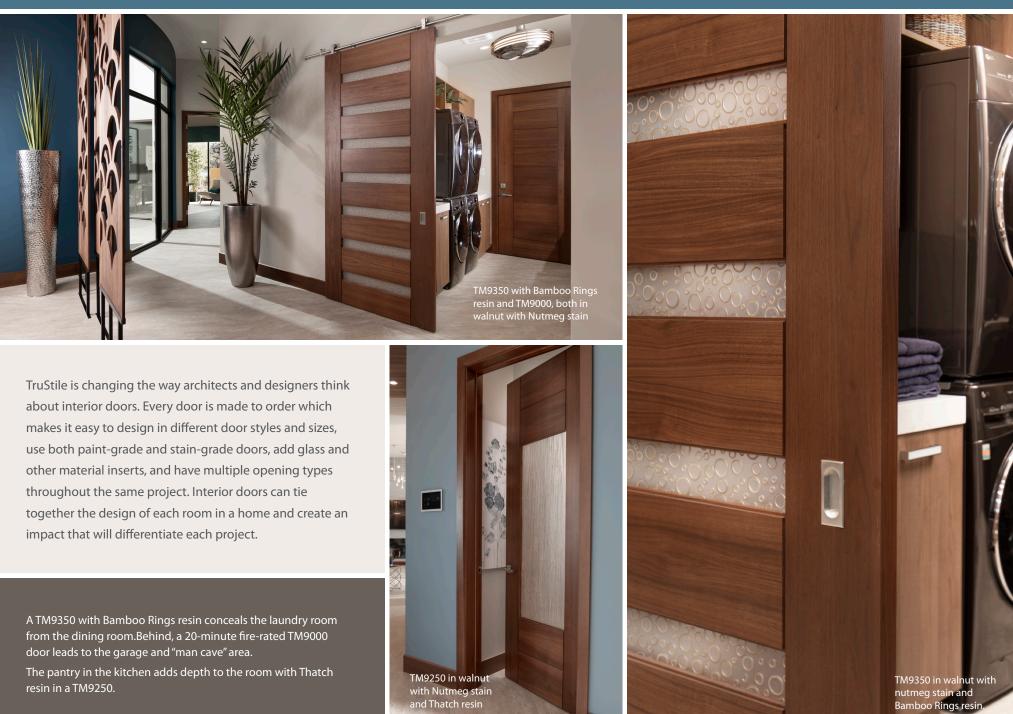

interior of the home. SunWest incorporated several of TruStile's Tru&Modern door styles in Walnut with a Nutmeg finish, creating a one-of-a-kind TruStile Design Package.