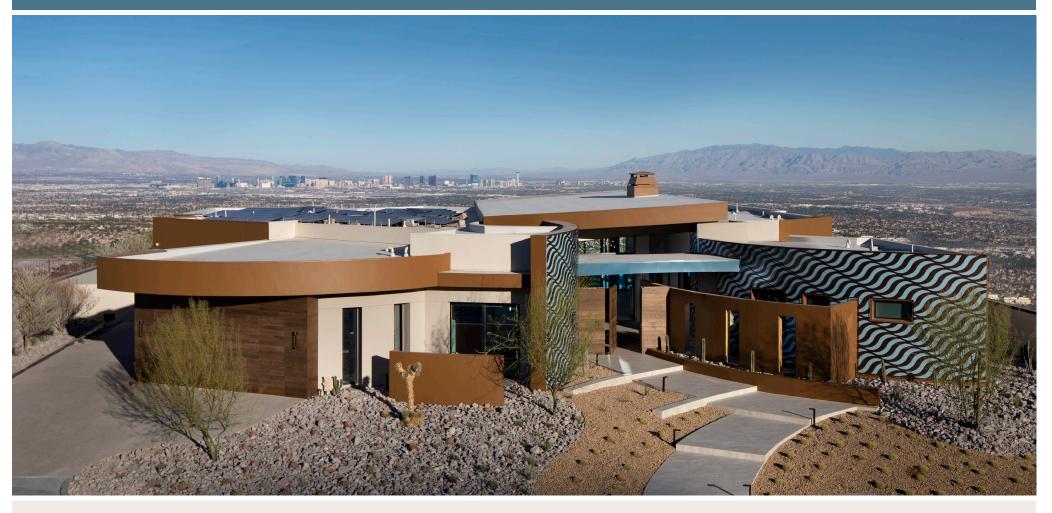

The 2020 New American Home

is located in the private commu-

nity of Ascaya in Henderson, NV

2020 Participant

and overlooks the McCullough mountain ranges and the Las Vegas strip. The design build team at Sun West Custom

"contemporary desert" aesthetic of the hillside development and created a modern contemporary design that reflects the surrounding scenery. TruStile's interior doors provided clean, sleek lines and an interesting Homes took inspiration from the mix of materials throughout the

interior of the home. SunWest incorporated several of TruStile's Tru&Modern door styles in Walnut with a Nutmeg finish, creating a one-of-a-kind TruStile Design Package.