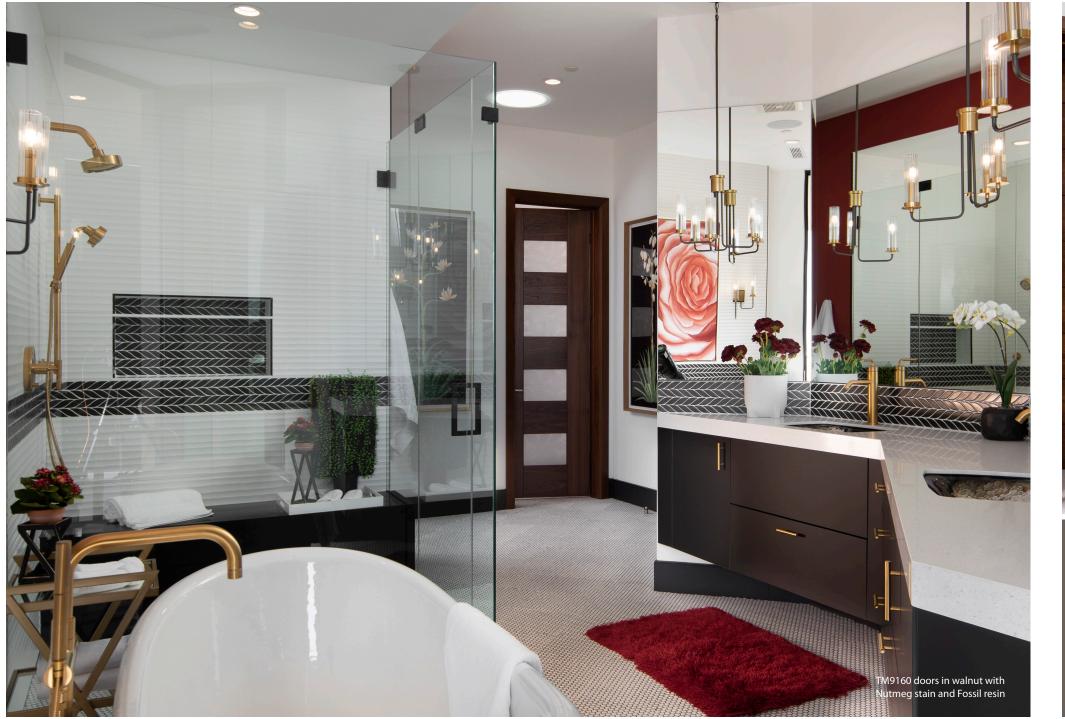

# 2020 NEW AMERICAN HOME

TM9160 doors in walnut with Nutmeg stain and Capiz resin