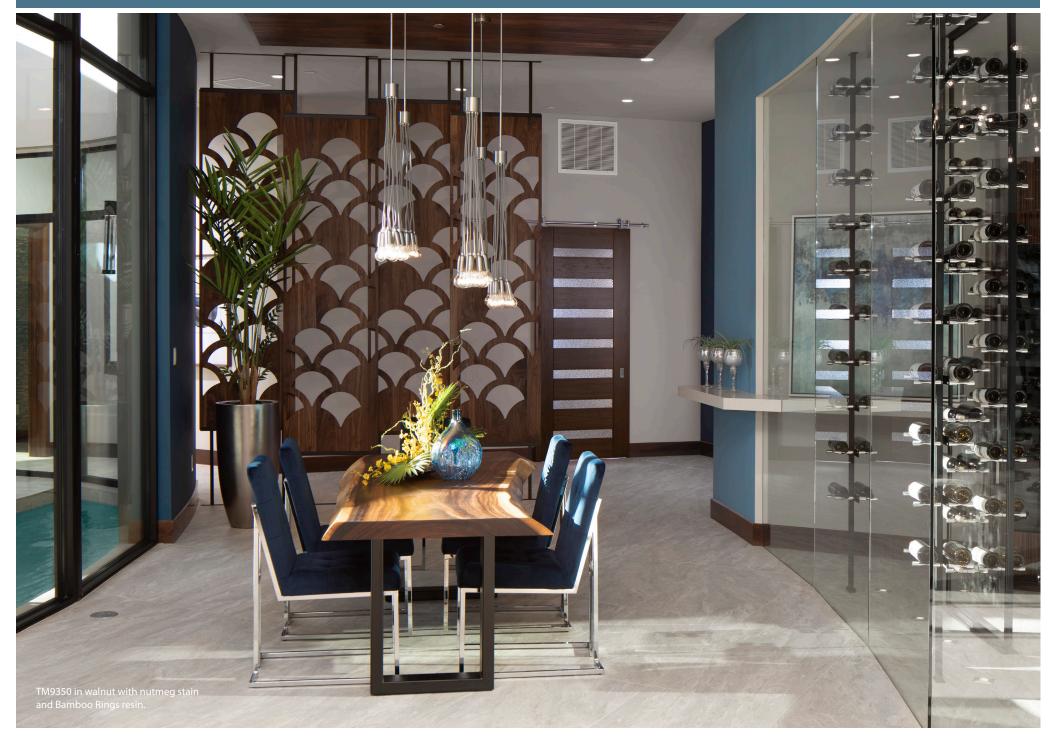

interior of the home. SunWest incorporated several of TruStile's Tru&Modern door styles in Walnut with a Nutmeg finish, creating a one-of-a-kind TruStile Design Package.