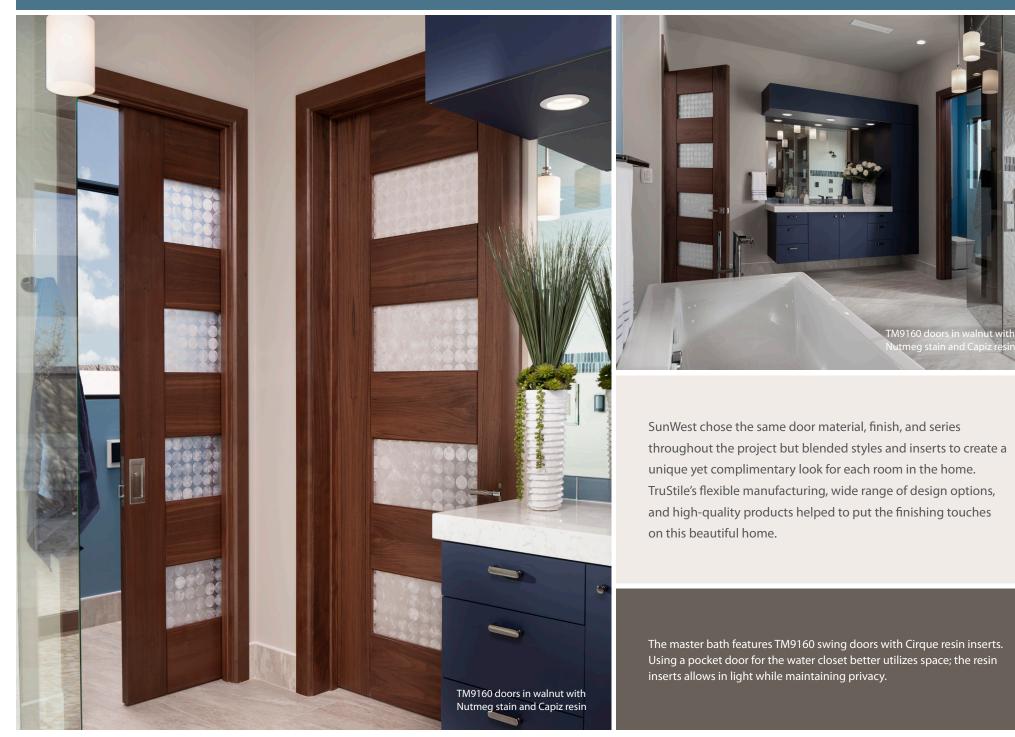

# 2020 NEW AMERICAN HOME

TM9160 doors in walnut with Nutmeg stain and Capiz resin