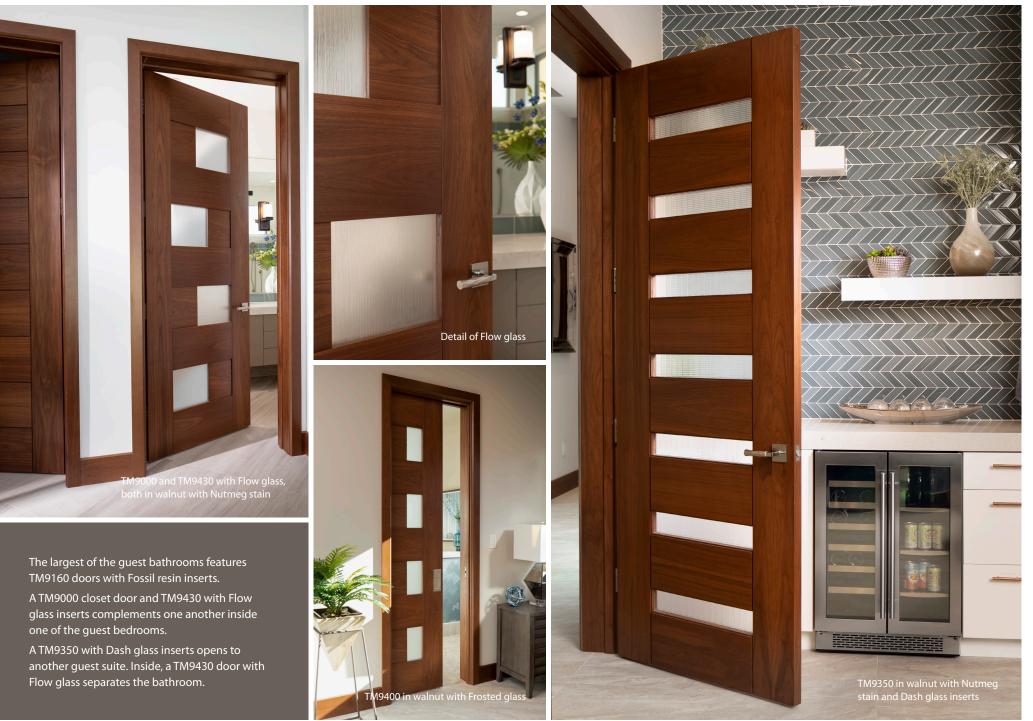

The 2020 New American Home

is located in the private commu-

nity of Ascaya in Henderson, NV

2020 Participant

and overlooks the McCullough mountain ranges and the Las Vegas strip. The design build team at Sun West Custom

"contemporary desert" aesthetic of the hillside development and created a modern contemporary design that reflects the surrounding scenery. TruStile's interior doors provided clean, sleek lines and an interesting Homes took inspiration from the mix of materials throughout the

interior of the home. SunWest incorporated several of TruStile's Tru&Modern door styles in Walnut with a Nutmeg finish, creating a one-of-a-kind TruStile Design Package.