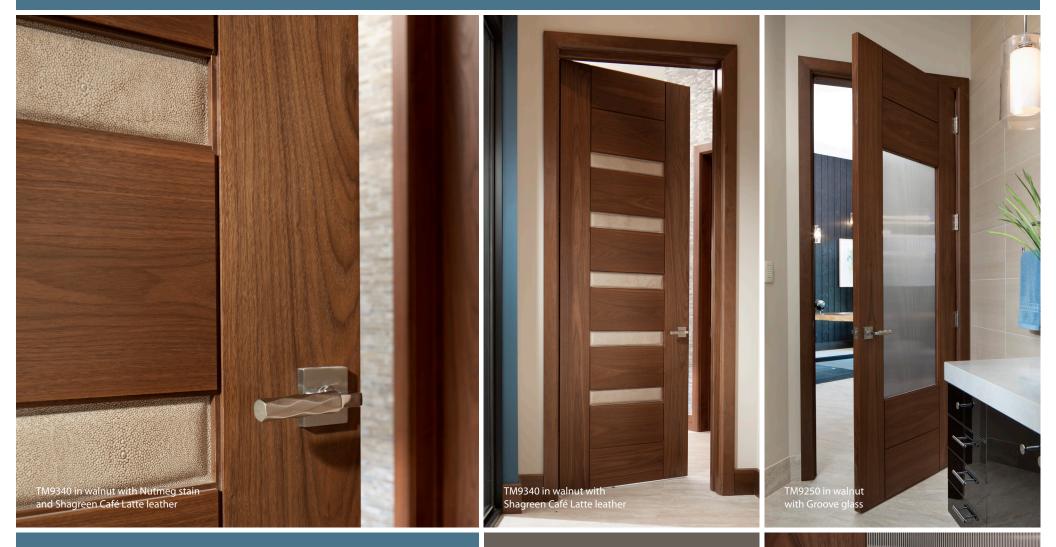

### 2020 NEW AMERICAN HOME

For a truly upscale look, the designer chose to add Shagreen Café Latte leather inserts to the TM9340 study entrance and closet doors. Inside the study, the restroom door features decorative Groove glass in a TM9250 door.

### www.trustile.com

Detail of Groove glass