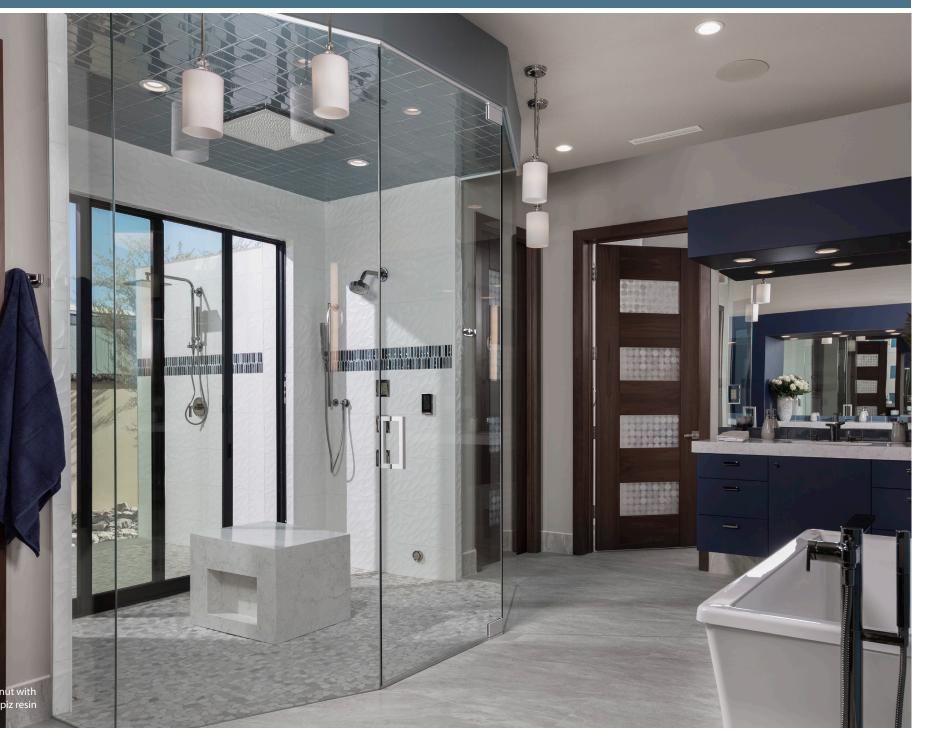

# 2020 NEW AMERICAN HOME

TM9160 doors in walnut with Nutmeg stain and Capiz resin